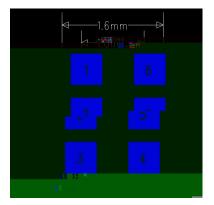

Page 2 of 5 LG-QR-R009-01

Part No. LT8201A Page 3 of 5

Part No. LT8201A Page 5 of 5