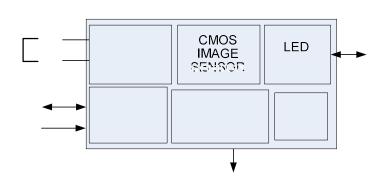

## **LT8201A DATA SHEET**

 SPEC. NO.
 : SZ22011901

 DATE
 : 2022/01/19

 REV.
 : A/0

Prepared By: Approved By: Checked By:

| Part No. | LT8201A |  | 1 of 5 |
|----------|---------|--|--------|
|----------|---------|--|--------|