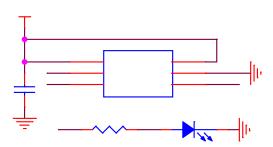

Page 2 of 5 LG-QR-R009-01

Part No. LT8201A Page 3 of 5

Part No. LT8201A Page 5 of 5