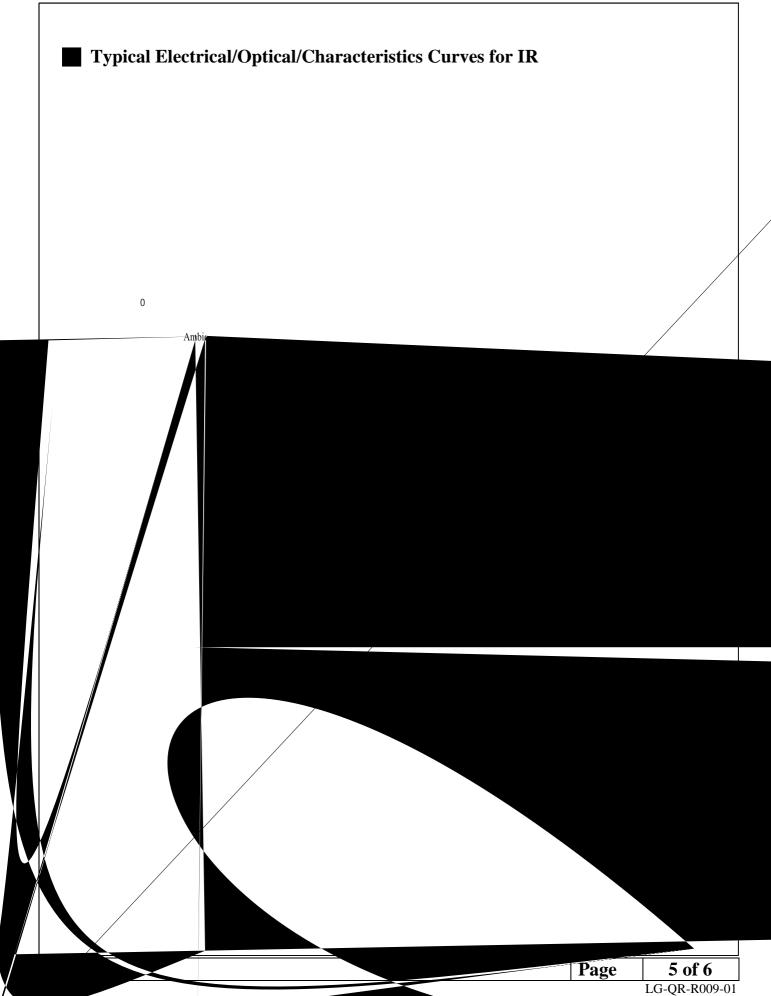

|
|           | ···· · · · · · · · · · · · · · · · · · |
| · · · · I |                                        |
|           | ······                                 |
|           | · · · · · · · · · · · · · · · · · · ·  |
|           |                                        |
| к. ь.     |                                        |
|           | ····· ·· · · · · · · · · · · · · · · · |

### Applications

- ٠

#### Device Selection Guide

| Device No. | Chip Material | LENS COLOR |
|------------|---------------|------------|
|            |               |            |
| 0 I        |               | A & A J    |

| Part No./ | LG-ITR2C-262519 | Page | 2 of 6 |
|-----------|-----------------|------|--------|



# **LIGHT**

## LIGHT ELECTRONICS CO., LTD.





# **LIGHT**









| Page | 6 of 6        |
|------|---------------|
|      | LG-QR-R009-01 |