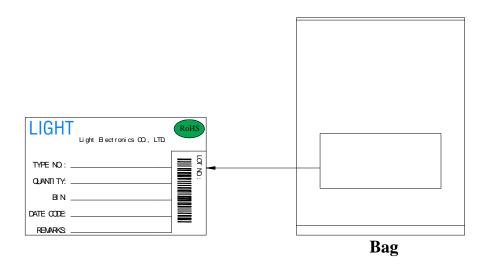

## PACKAGE

| Bag minimum volume | Bag volume  | Inner box volume | Outer carton volume |
|--------------------|-------------|------------------|---------------------|
| (pcs / Bag)        | (pcs / Bag) | (Bag / box)      | (Box / Carton)      |
| 250                | 1000        | 10               | 4                   |