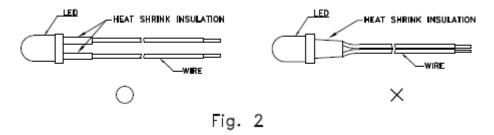

Fig. 1

Note 1-2: Do not route PCB trace in the contact area between the lead frame and the PCB to prevent short-circuits.

2. When soldering wire to the LED, use individual heat-shrink tubing to insulate the exposed leads to prevent accidental contact short-circuit (Fig.2).