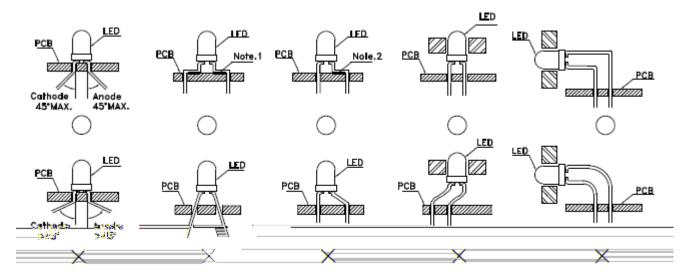

## LED MOUNTING METHOD

1. The lead pitch of the LED must match the pitch of the mounting holes on the PCB during component placement. Lead-forming may be required to insure the lead pitch matches the hole pitch. Refer to the figure below for proper lead forming procedures (Fig.1).

Fig. 1

Note 1-2: Do not route PCB trace in the contact area between the lead frame and the PCB to prevent short-circuits.

2. When soldering wire to the LED, use individual heat-shrink tubing to insulate the exposed leads to prevent accidental contact short-circuit (Fig.2).