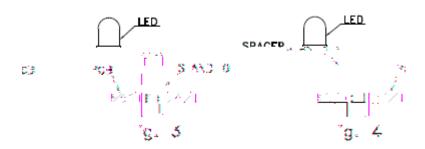

3. Use stand-offs (Fig.3) or spacers (Fig.4) to securely position the LED above the PCB.